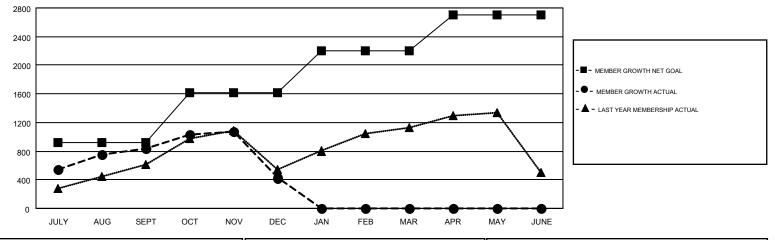

## LOCATION: INDIA

GMT: OPEN

| Clubs         |               |           |               | Members               |                           |                         |                                                    |  |
|---------------|---------------|-----------|---------------|-----------------------|---------------------------|-------------------------|----------------------------------------------------|--|
|               | RESULTS FOR   | 2019-2020 |               | RESULTS FOR 2019-2020 |                           |                         |                                                    |  |
| QUARTER       | NEW CLUB GOAL | NEW CLUBS | DROPPED CLUBS | QUARTER               | MEMBER GROWTH NET<br>GOAL | MEMBER GROWTH<br>ACTUAL | DROPPED<br>MEMBERS ACTUAL<br>(including transfers) |  |
| JULY/AUG/SEPT | 24            | 38        | 4             | JULY/AUG/SEPT         | 915                       | 1,520                   | 636                                                |  |
| OCT/NOV/DEC   | 14            | 10        | 18            | OCT/NOV/DEC           | 695                       | 607                     | 1,002                                              |  |
| JAN/FEB/MAR   | 10            | 0         | 0             | JAN/FEB/MAR           | 585                       | 0                       | 0                                                  |  |
| APR/MAY/JUNE  | 4             | 0         | 0             | APR/MAY/JUNE          | 510                       | 0                       | 0                                                  |  |