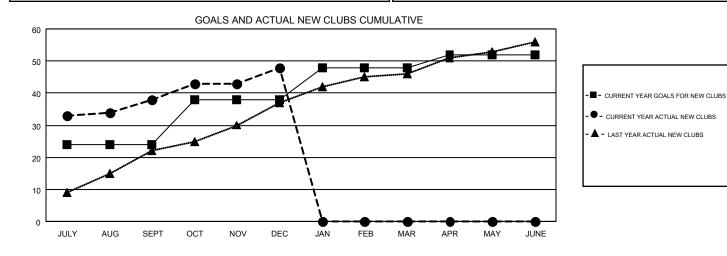

## LOCATION: INDIA

GMT: OPEN

| Clubs         |               |           |               | Members               |                           |                         |                                                    |  |
|---------------|---------------|-----------|---------------|-----------------------|---------------------------|-------------------------|----------------------------------------------------|--|
|               | RESULTS FOR   | 2019-2020 |               | RESULTS FOR 2019-2020 |                           |                         |                                                    |  |
| QUARTER       | NEW CLUB GOAL | NEW CLUBS | DROPPED CLUBS | QUARTER               | MEMBER GROWTH NET<br>GOAL | MEMBER GROWTH<br>ACTUAL | DROPPED<br>MEMBERS ACTUAL<br>(including transfers) |  |
| JULY/AUG/SEPT | 24            | 38        | 4             | JULY/AUG/SEPT         | 915                       | 1,520                   | 636                                                |  |
| OCT/NOV/DEC   | 14            | 10        | 18            | OCT/NOV/DEC           | 695                       | 607                     | 1,002                                              |  |
| JAN/FEB/MAR   | 10            | 0         | 0             | JAN/FEB/MAR           | 585                       | 0                       | 0                                                  |  |
| APR/MAY/JUNE  | 4             | 0         | 0             | APR/MAY/JUNE          | 510                       | 0                       | 0                                                  |  |